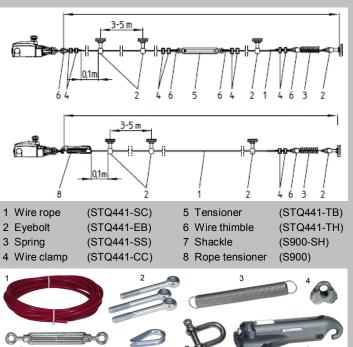

## **Cable Pull Accessories**

## Accessories

| STQ441-SC   | Wire rope (red) |
|-------------|-----------------|
| S900        | Rope tensioner  |
| S900-SH     | Shackle         |
| STQ441-EB   | Eyebolt         |
| STQ441-SS   | Spring          |
| STQ441-CC   | Wire clamp      |
| STQ441-TB   | Tensioner       |
| STQ441-TH   | Wire thimble    |
| STQ441-PU   | Pulley          |
| PL-M20-24V  | Signal lamp     |
| PL-M20-120V | Signal lamp     |