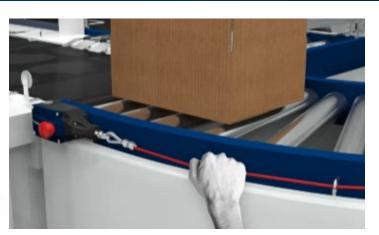

## Overview

Emergency Cable Pull Switches are designed to provide continuous emergency stop control along exposed areas of machinery and conveyors which present hazards to operator/maintenance personnel. As such, they can fulfill the requirements of having a means of an emergency shutdown at every area where a work related task is being preformed. Unlike isolated E-Stop pushbuttons, emergency cable-pull systems can be actuated at any point along the "trip wire".

Schmersal emergency cable pull switches feature the required reset function, double-break contact blocks offering a choice of several contact variations, optional integrated E-Stop palm button and the required means of tension monitoring. Once the trip wire is tensioned, the switch will initiate an emergency shutdown if an operator falls into, is pulled into, or pulls on the trip wire and will also fail to safe if the cable is cut or goes slack.