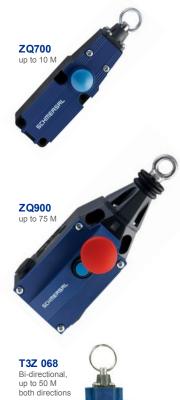

The compact ZQ700 is capable of spanning lengths of up to 10 meters. The rugged ZQ900 is capable of spanning lengths of up to 75 meters and features an optional integrated E-Stop pushbutton. The T3Z068 is a heavy duty bidirectional model, allowing for 50 M in both directions and has either a pull ring or keyed reset.